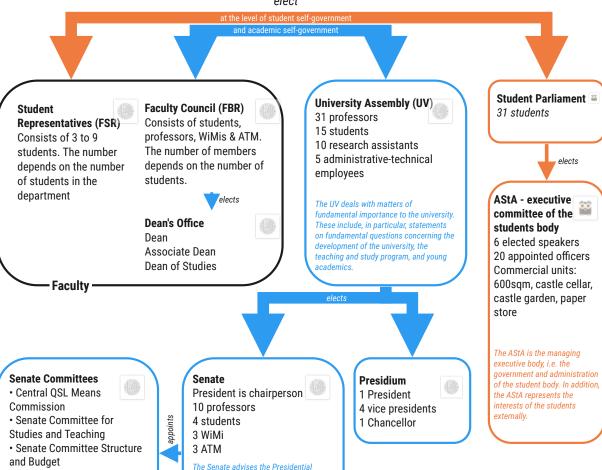

## The University Political System - Committees and Interrelationships

In this diagram, all university-political committees from academic and student self-administration of the TU Darmstadt are listed with the relevant key data.

After j.saary - AStA TU Darmstadt

· Ethics Commission

· Quality Management

· Working Group Civil Clause

Scientific Council

Advisory Board

## The students

elect

Board on matters of structure, development and construction planning,

Presidential Board.

budget, research, teaching and studies. It

supervises the management of the